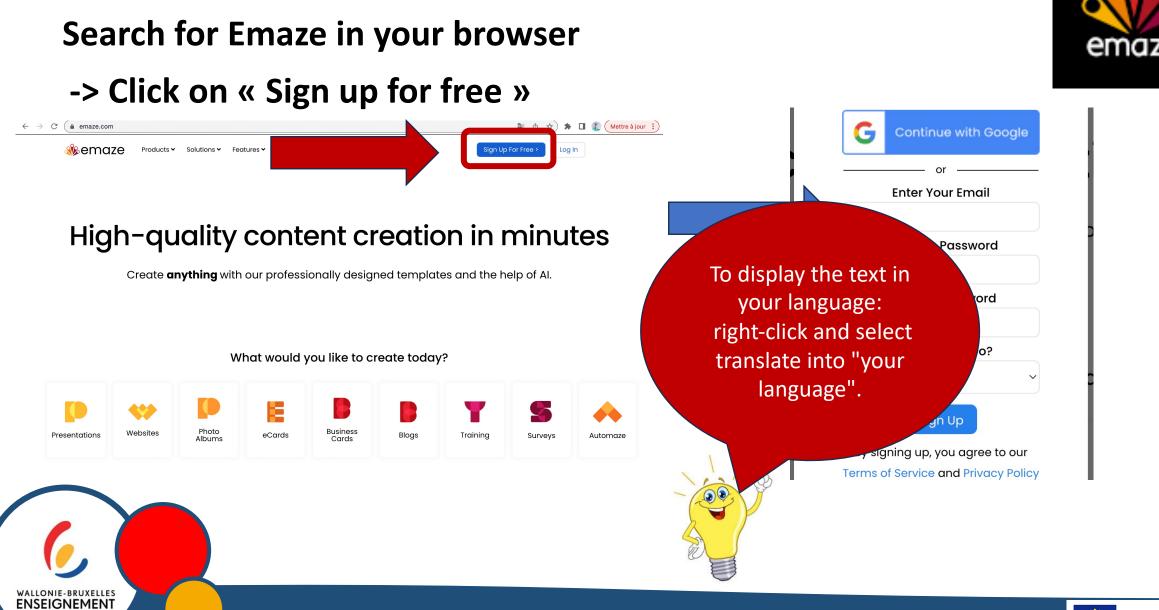

Educating Talent@Brussels

# Workshop: Digital Museum Lieve Sümbül et Sabine Haot



With the support of the Erasmus+ Programme of the European Union

00

WALLONIE-BRUXELLES







Erasmus+

#### **Choose "Create"**

6,

WALLONIE-BRUXELLES

| $\leftarrow$ $\rightarrow$ C $\land$ |                   | /mypresentations#/                           |                   |                                                    |                         |              | 0-T              | S Q 🖻 🕁                          | * 🗆              |
|--------------------------------------|-------------------|----------------------------------------------|-------------------|----------------------------------------------------|-------------------------|--------------|------------------|----------------------------------|------------------|
| 😻 Accueil - Dropb                    | oox 🚸 Dashboard 🛜 | Tableau de bord 🛛 🕅                          | Overview - Weebly | <ul> <li>Partagé a