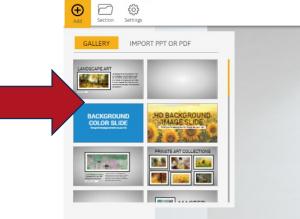

#### If you have selected several items

Add a new dia

emaze

GALLERY

BACKGROUND COLOR SLIDE

IMPORT PPT OR PDF