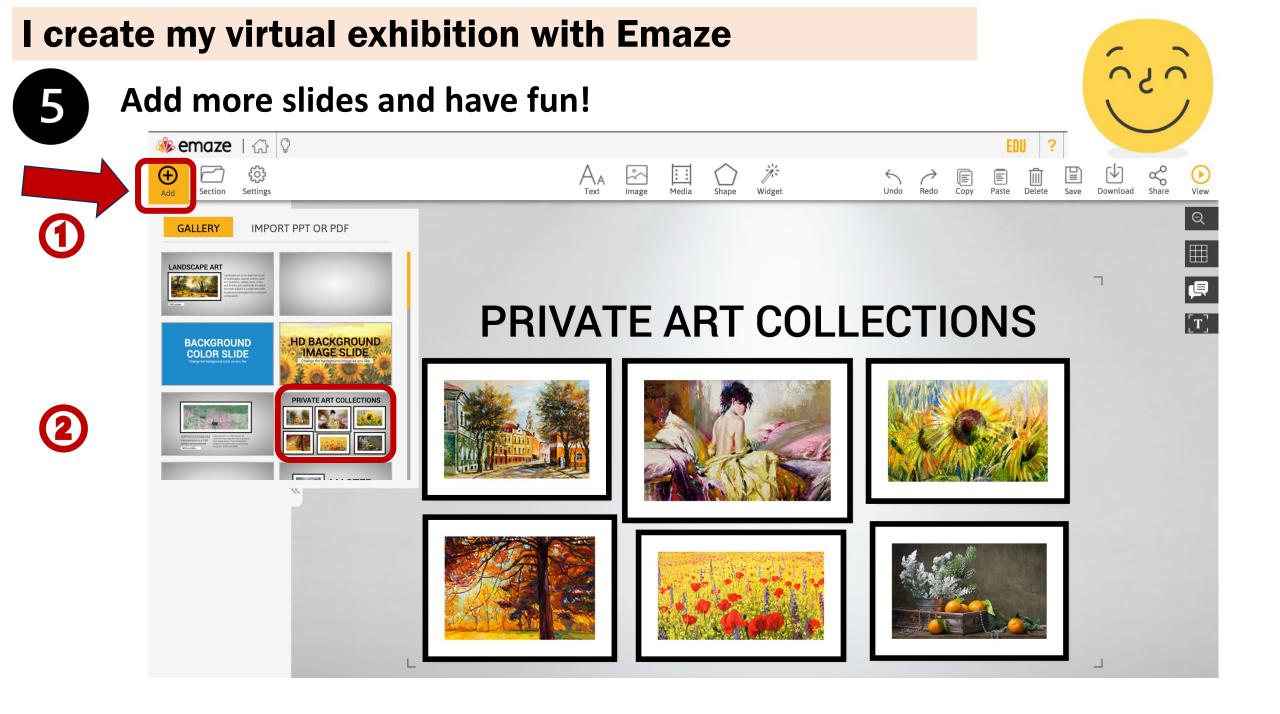

#### If you have selected several items

Add a new dia

emaze

GALLERY

BACKGROUND COLOR SLIDE

IMPORT PPT OR PDF