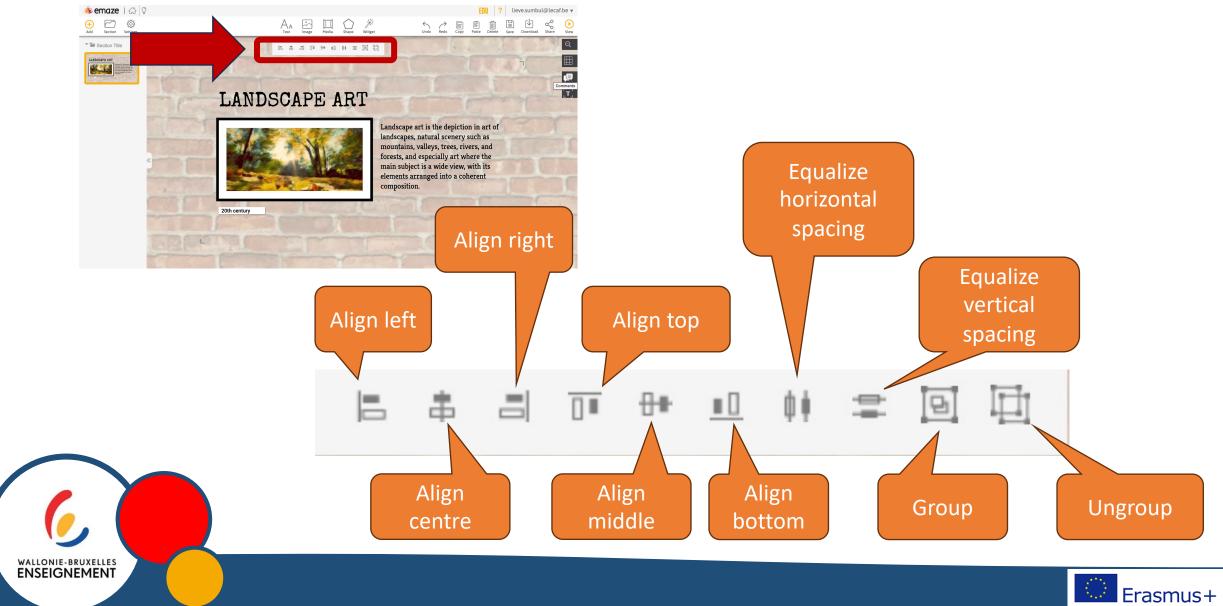

#### If you have selected several items

Add a new dia

emaze

GALLERY

BACKGROUND COLOR SLIDE

IMPORT PPT OR PDF