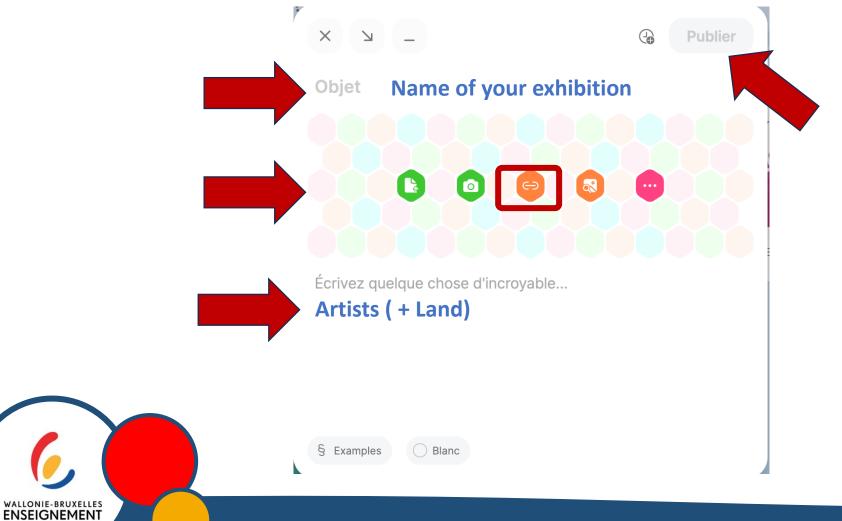

#### Share your work

6

6. Paste your URL and write the name of your exhibition and the artists

Congratulations ! Everybody can visit your virtual museum.

Now, it's time for you to discover our Partners 'creations. Enjoy!