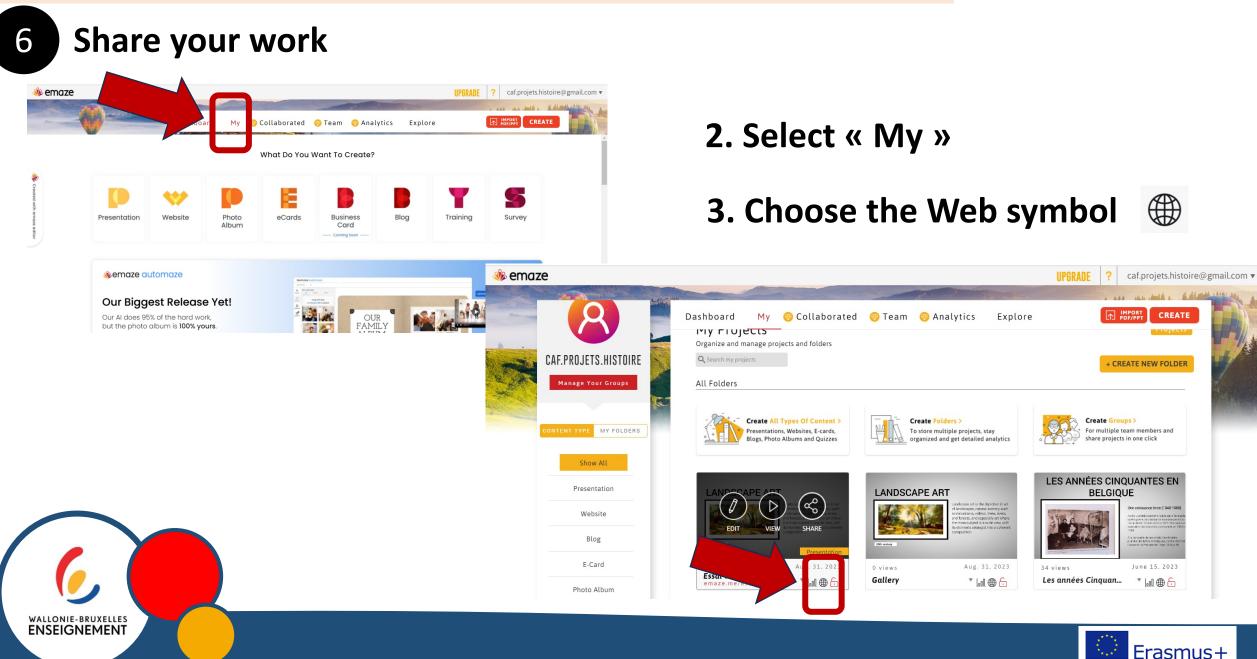

PT OR PDF

# LANDSCAPE ART

AA Image

Shape Widget

Media



Landscape art is the depiction in art of landscapes, natural scenery such as mountains, valleys, trees, rivers, and forests, and especially art where the main subject is a wide view, with its elements arranged into a coherent composition.

5 Undo



🎉 emaze | 🎧 🛛

63

Settings

Section

Section Title

NDSCAPE A

Ð

# Back up your project regularly



# LANDSCAPE ART



20th century

Landscape art is the depiction in art of landscapes, natural scenery such as mountains, valleys, trees, rivers, and forests, and especially art where the main subject is a wide view, with its elements arranged into a coherent composition.

WALLONIE-BRUXELLES ENSEIGNEMENT



ts.histoire@gmail.com

View

⊞

**ц** [Т]

Paste Delete Save

Сору

Redo







### Share your work

6

#### 4. Write your own URL to share in full screen (without ads)

| 🐝 emaze                            |                                                  |                                                                        | UPGRADE ? caf.projets.histoire@gmail.com • |           |
|------------------------------------|--------------------------------------------------|------------------------------------------------------------------------|--------------------------------------------|-----------|
|                                    | Dashboard My 🞯 Collaborated 🎯 T                  | eam 🎯 Analytics                                                        | Explore IMPORT CREATE                      |           |
| CAF.PROJETS.HISTOI                 | PUBLISH