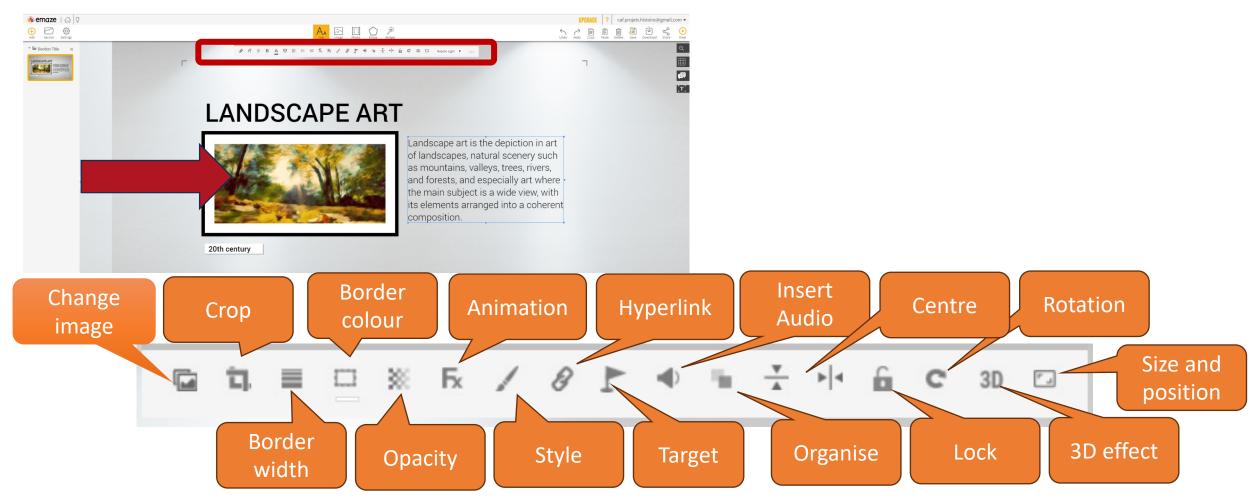

#### If you have selected an image

### If you have selected a text

#### If you have selected several items

Add a new dia

emaze

GALLERY

BACKGROUND COLOR SLIDE

IMPORT PPT OR PDF