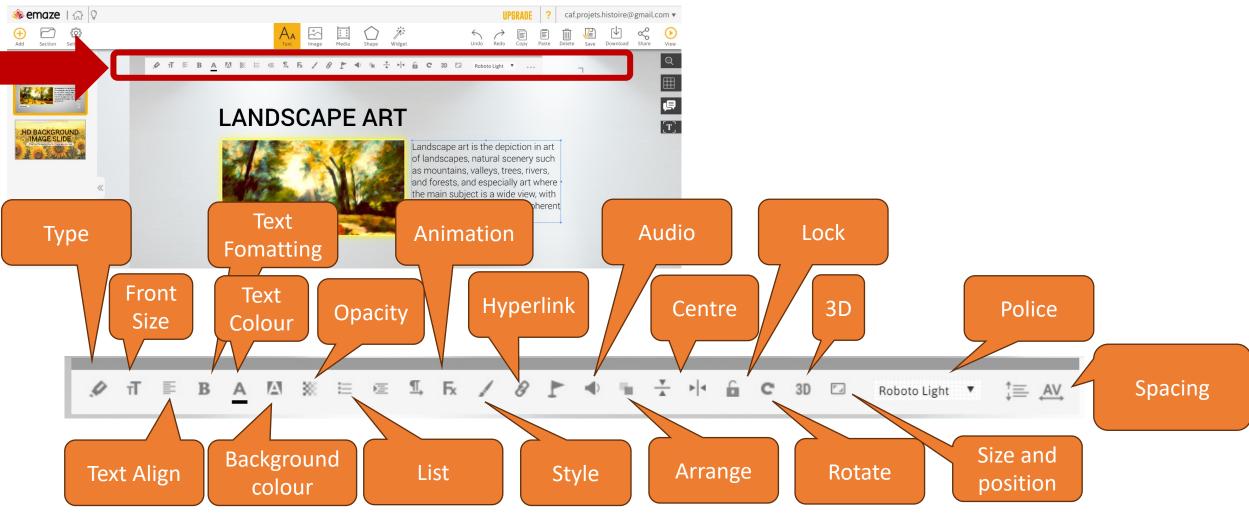

sts, and especially art where the main subject is a wide view, with its elements arranged into a coherent composition.



PGRADE ? caf.projets.histoire@gmail.com •

Share

**ц** [Т]

Redo Copy Paste Delete Save Download

#### Edit by clicking on the text, image or title

# LANDSCAPE ART

Are Image Media Shape Widget



20th century

Landscape art is the depiction in art of landscapes, natural scenery such as mountains, valleys, trees, rivers, and forests, and especially art where the main subject is a wide view, with its elements arranged into a coherent composition.



caf.projets.histoire@gmail.com

√ A Copy Paste Delete Save Download

WALLONIE-BRUXELLES

🐝 emaze | 🖓 🛛

Section Title

LANDSCAPE ART

Section Settings

#### If you have selected an image



### If you have selected a text



#### If you have selected several items



Add a new dia

emaze

GALLERY

BACKGROUND COLOR SLIDE

IMPORT PPT OR PDF

# LANDSCAPE ART

AA Image

Shape Widget

Media



Landscape art is the depiction in art of landscapes, natural scenery such as mountains, valleys, trees, rivers, and forests, and especially art where the main subject is a wide view, with its elements arranged into a coherent composition.

5 Undo



🎉 emaze | 🎧 🛛

63

Settings

Section

Section Title

NDSCAPE A

Ð

# Back up your project regularly



# LANDSCAPE ART



20th century

Landscape art is the depiction in art of landscapes, natural scenery such as mountains, valleys, trees, rivers, and forests, and especially art where the main subject is a wide view, with its elements arranged into a coherent composition.

WALLO