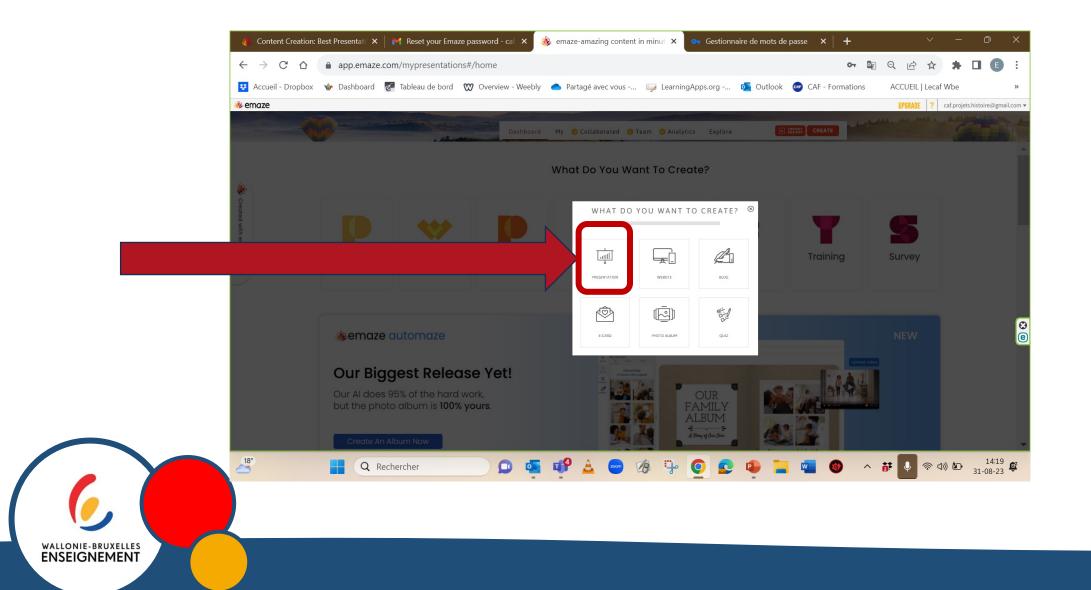

| 1                                                  | ALBU                    | M            |                  |                                  |                  |
|                                      | Create An Alb     | um Now                                       |                   | 92,                                                | A Story of Our          | . Ours       |                  |                                  |                  |
|                                      |                   |                                              |                   |                                                    |                         |              |                  |                                  |                  |



#### **Choose** "Presentation





#### Choose « 3D – Gallery »





WALLONIE-BRUXELLES ENSEIGNEMENT

#### Click on « Preview» to see what the model looks like





#### **Click on « Edit » to use this template**

click edit to create your own Emaze EDIT LANDSCAPE ART Landscape art is the depiction in art of landscapes, natural scenery such as mountains, valleys, trees, rivers, and forests, and especially art where the main subject is a wide view, with its elements arranged into a coherent composition. 20th century





×



# Choose the style of your 1<sup>ste</sup> slide



🐝 emaze | 🖧 🛇

WALLONIE-BRUXELLES ENSEIGNEMENT

Are image Hedia Shape Widget





20th century

Landscape art is the depiction in art of landscapes, natural scenery such as mountains, valleys, trees, rivers, and forests, and especially art where th