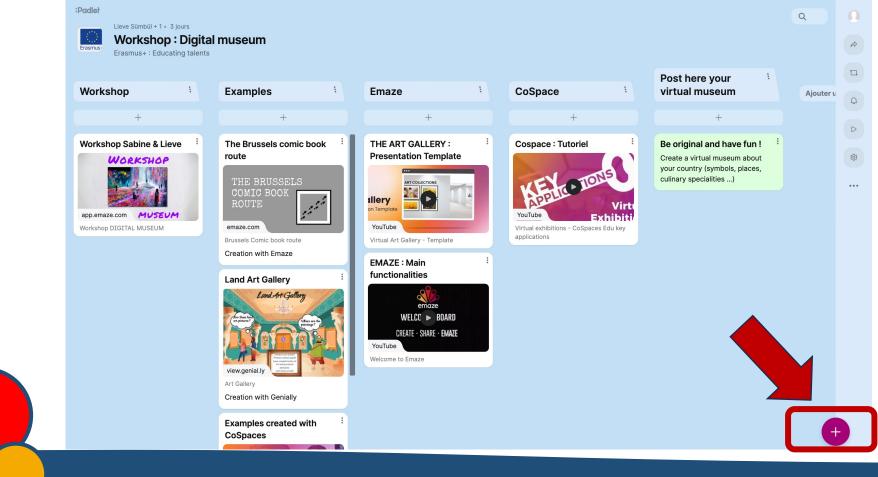

# 5. Post your virtual museum on the Workshop 's Padlet : https://padlet.com/lievesumbul/DM