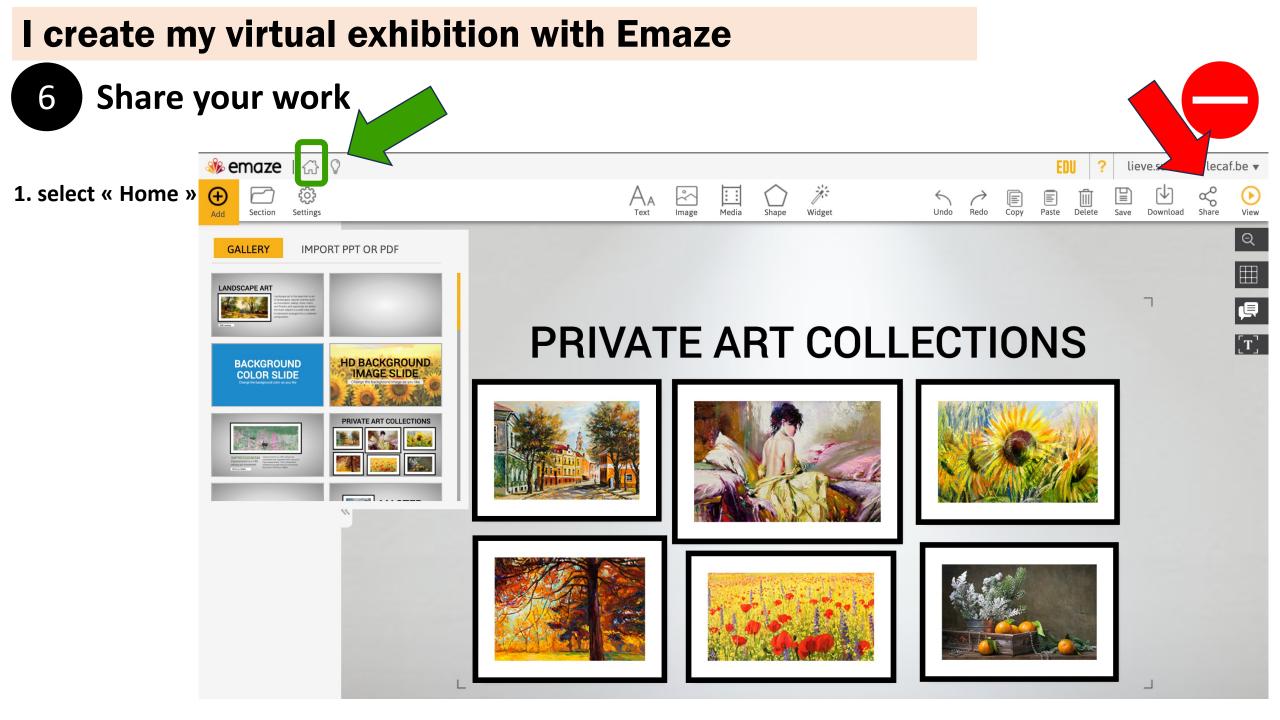

PPT OR PDF

# LANDSCAPE ART

AA Image

Shape Widget

Media



Landscape art is the depiction in art of landscapes, natural scenery such as mountains, valleys, trees, rivers, and forests, and especially art where the main subject is a wide view, with its elements arranged into a coherent composition.

5 Undo



🎉 emaze | 🎧 🛛

63

Settings

Section

Section Title

NDSCAPE A

Ð

# Back up your project regularly



# LANDSCAPE ART



20th century

Landscape art is the depiction in art of landscapes, natural scenery such as mountains, valleys, trees, rivers, and forests, and especially art where the main subject is a wide view, with its elements arranged into a coherent composition.

WALLONIE-BRUXELLES ENSEIGNEMENT



ts.histoire@gmail.com

View

⊞

**ц** [Т]

Paste Delete Save

Сору

Redo







### Share your work

6

#### 4. Write your own URL to share in full screen (without ads)

| 🐝 emaze                            |                                                  |                                                                        | UPGRADE ? caf.projets.histoire@gmail.com • |           |
|------------------------------------|--------------------------------------------------|------------------------------------------------------------------------|--------------------------------------------|-----------|
|                                    | Dashboard My 🞯 Collaborated 🎯 T                  | eam 🎯 Analytics                                                        | Explore IMPORT CREATE                      |           |
| CAF.PROJETS.HISTOI                 | PUBLISH